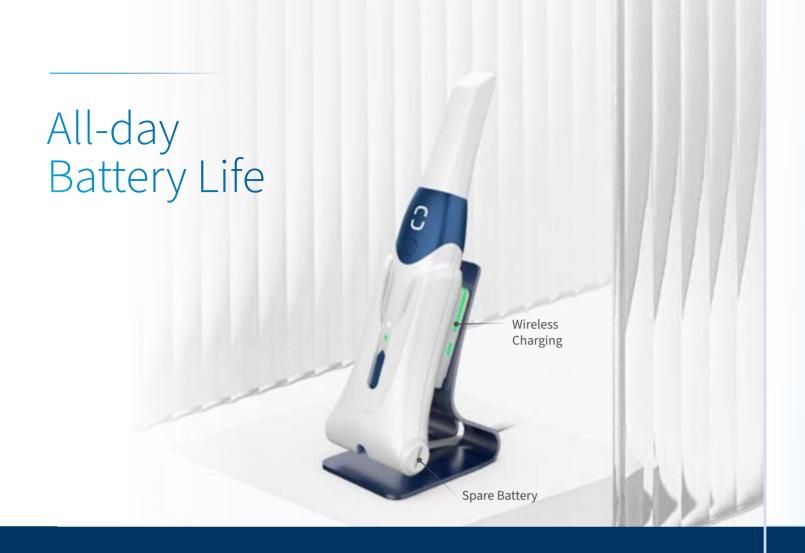

### **Breakthrough Wireless Technology**

First wireless charging scanner Ultra-low latency Up to 2-hours continuous scanning Sleep mode & instant wake

#### **Up to 2-Hours Continuous Scanning**

The AS 200E is extremely capable and power efficient. A single charge allows up to 2 hours continuous scanning, or the equivalent of 60 typical cases, so you can use for full day without the need to charge.

**60** cases in single charge

Wireless charging

#### **Spare Battery**

AS 200E ships with spare batteries. When you went through extensive cases and need to change the battery, simply remove the spare battery from the charging station and replace.