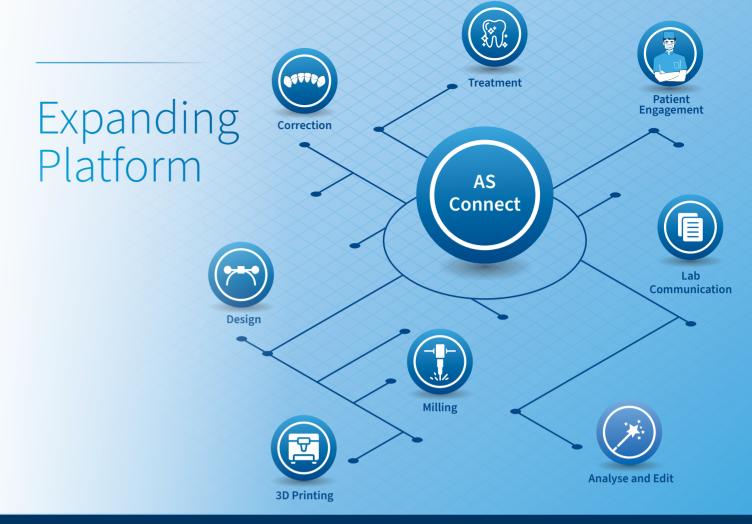

# **Expanding Platform**

Future-proof eco-system Cloud storage Online 3D viewer

# **Future-proof Eco-system**

The software platform from Alliedstar products set a new standard for the category. With functions including robust scan and edit tools, dashboard view, cloud storage, online review and more, it will truly maximize the potential of your clinical data and sets a new standard of collaboration between workflows.

We are rapidly expanding our collaboration with industry partners. More and more dental clinic, lab, and manufacturer are joining this vibrant community so you can realize the best potential.