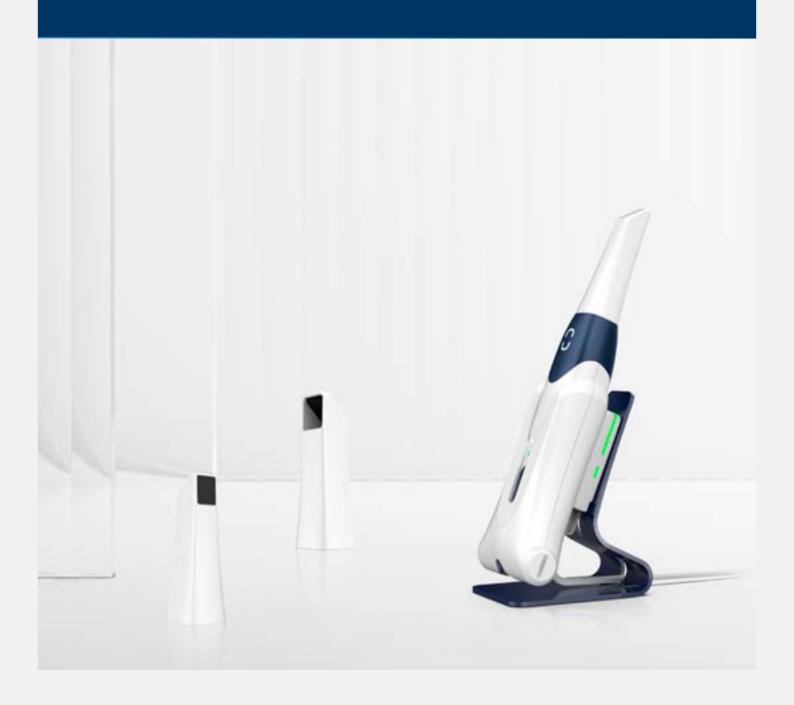

# **AS 200E**

Wireless Intraoral Scanner

# Innovation Takes Flight

Introducing AS 200E, a wireless intraoral scanner that takes a quantum leap ahead of its competitions. With its meticulous design, all-day battery life, unrivaled experience, and vibrant eco-system, it's the ultimate intraoral scanner for the new and the pro.

# Small in size, huge in potential

We have found a way to put all the cuttingedge technologies into an incredibly small form factor that is one of the smallest, lightest wireless intraoral scanners in market. The pen-grip styled scanner fits comfortably into dentist's hand and minimizes fatigue in prolonged procedures.